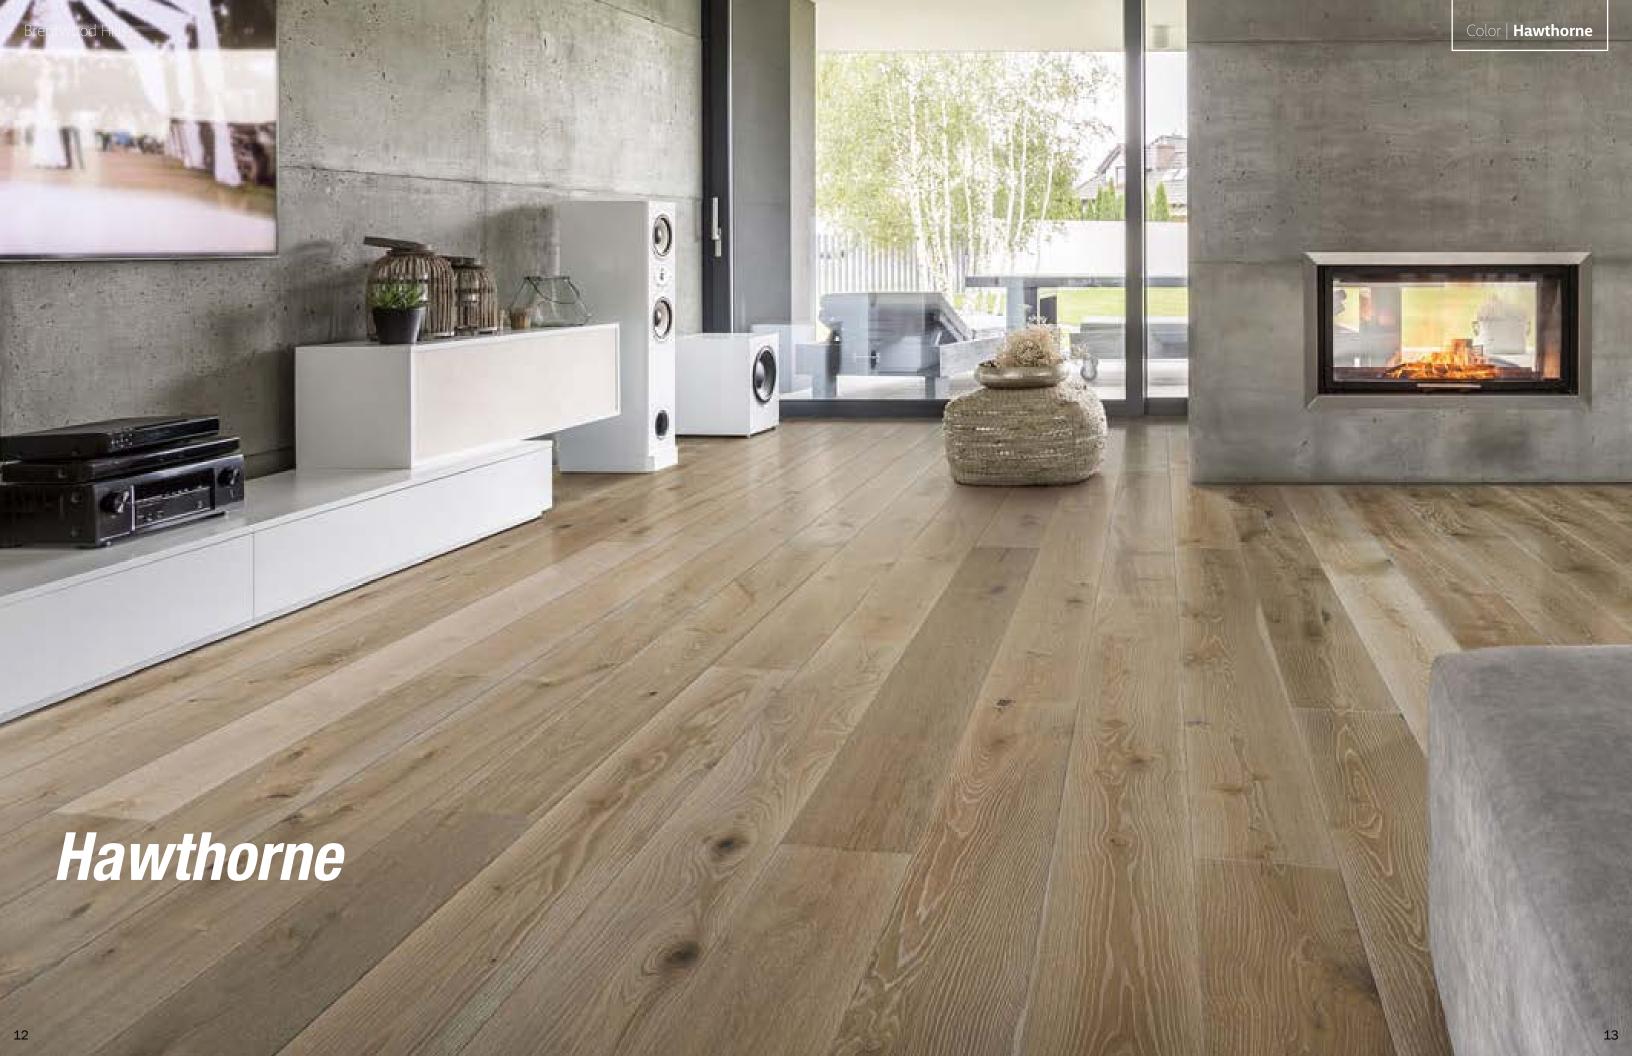

### **TONE COLORS**

Selected styles are thermal treated to achieve the deep rich color visuals. Wood is a natural product and each plank will react differently to this process resulting in color variations. This kind of variation helps display the true wood characters and is one of the most desired attributes in hardwood flooring.

#### **DUAL Hand Process**

Every plank has been processed not once but twice by the hands of our skilled Craftsmen. Along with the thermal treatment process you get a floor that has a range of colors instead of one that is monotone. These colors are so vibrant they will bring life to any room regardless of where the floor is installed. Each style is labeled with one of the ratings below to help you select the perfect flooring that fits you design style.