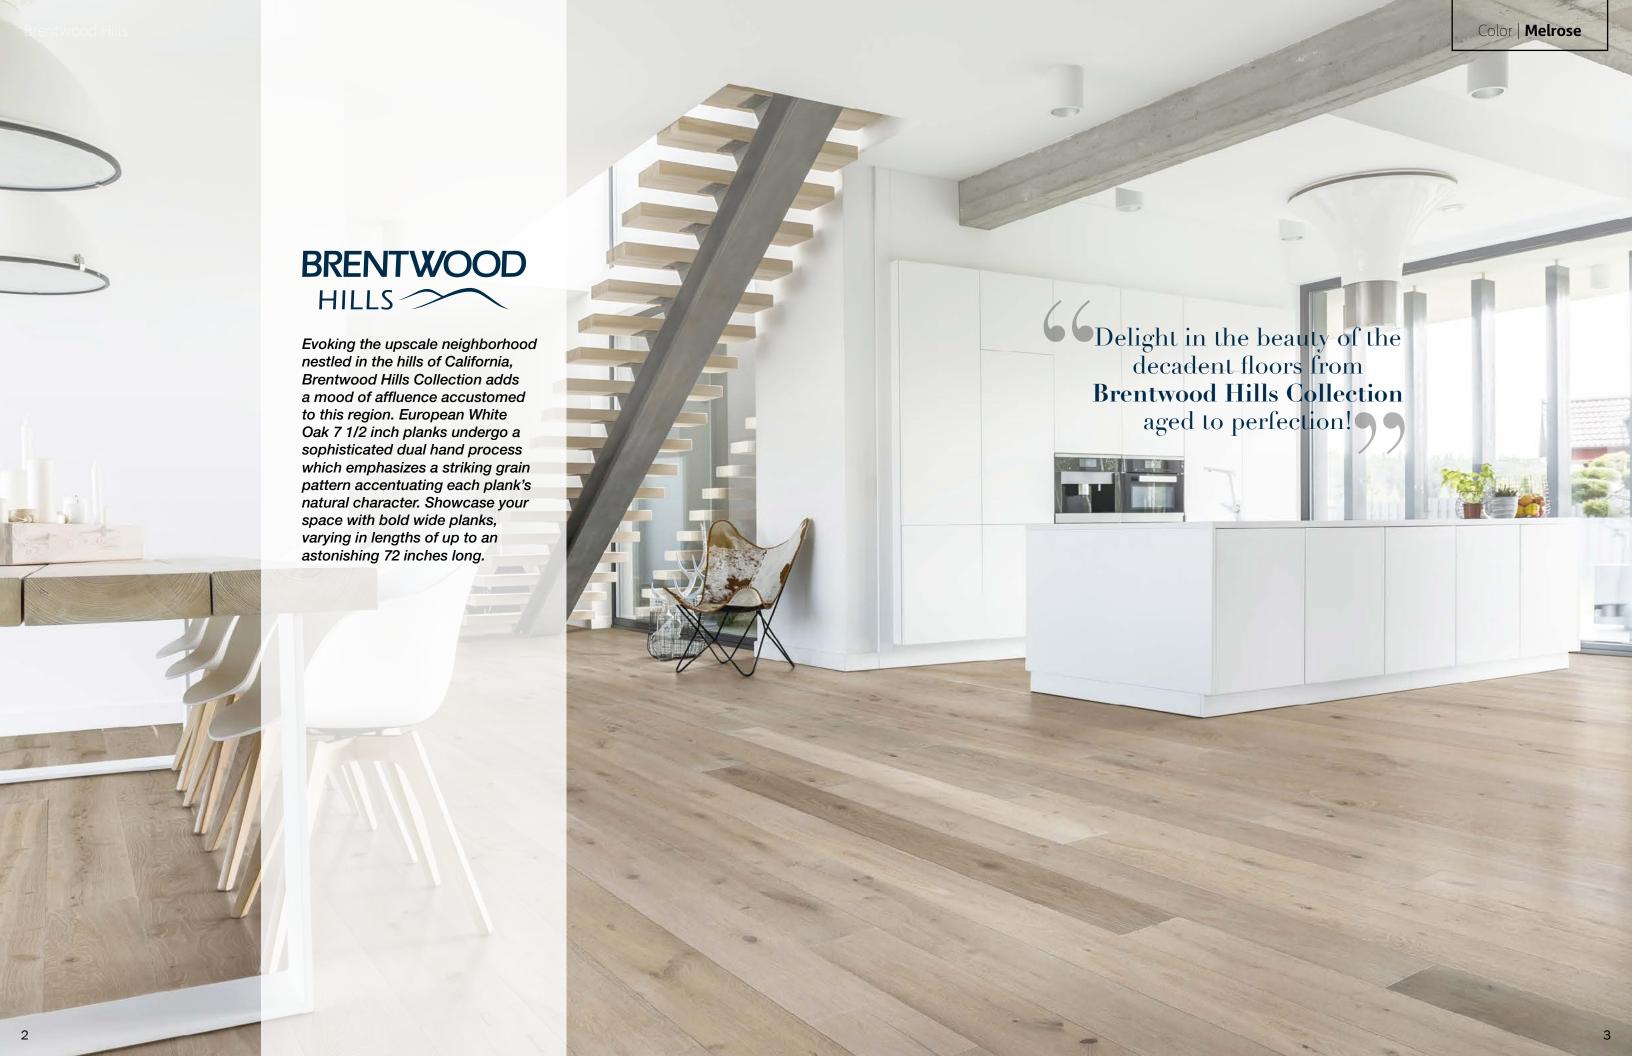

# CERTIFICATIONS









# WARRANTY







#### DEEP RICH

### **TONE COLORS**

Selected styles are thermal treated to achieve the deep rich color visuals. Wood is a natural product and each plank will react differently to this process resulting in color variations. This kind of variation helps display the true wood characters and is one of the most desired attributes in hardwood flooring.

## DIFFERENCES You Can See & Feel

A subtle artistic touch has been added to enhance the inherent wood patterns. Every plank comes together to bring you a floor that looks naturally stylish.

9 coats of Treffert
High Performance
Urethane Finish have
been applied to each
plank to protect all
this beauty. This
durable finish effectively protects
your floor and will make it look
and feel