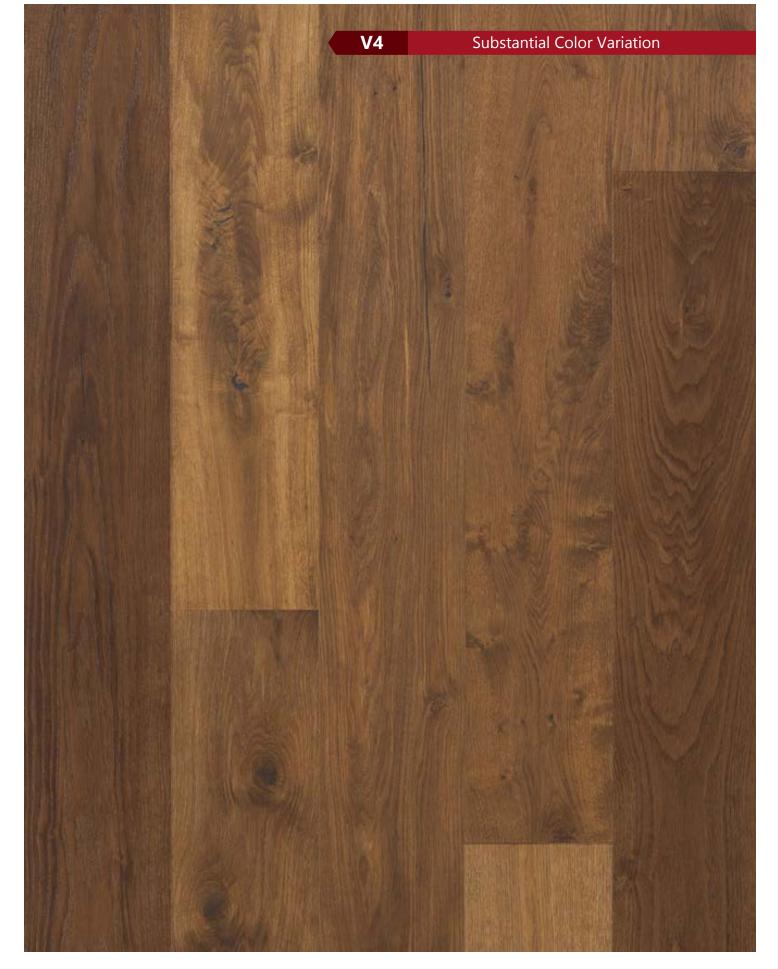

### **TONE COLORS**

Selected styles are thermal treated to achieve the deep rich color visuals. Wood is a natural product and each plank will react differently to this process resulting in color variations. This kind of variation helps display the true wood characters and is one of the most desired attributes in hardwood flooring.

#### **DUAL Hand Process**

Every plank has been processed not once but twice by the hands of our skilled Craftsmen. Along with the thermal treatment process you get a floor that has a range of colors instead of one that is monotone. These colors are so vibrant they will bring life to any room regardless of where the floor is installed. Each style is labeled with one of the ratings below to help you select the perfect flooring that fits you design style.

**Substantial Color Variation** 

Color | Canon

Color | Ivy Point

Color | **Malaga** 

 $\mathsf{0}$ 

Color | **Pacifico** 