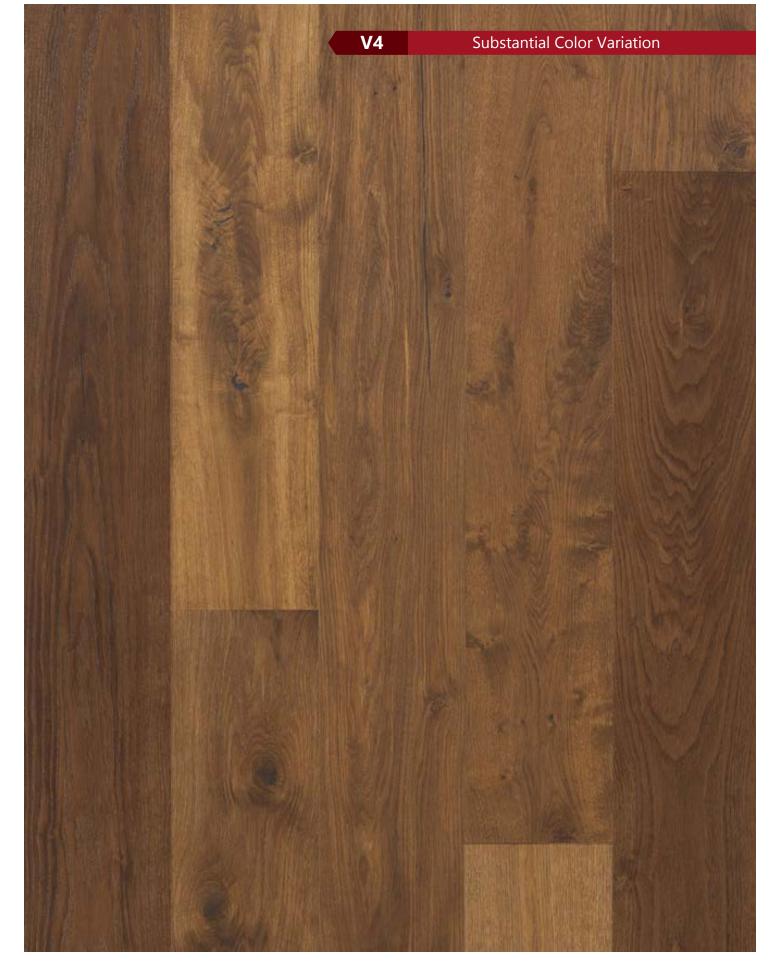

### **TONE COLORS**

Selected styles are thermal treated to achieve the deep rich color visuals. Wood is a natural product and each plank will react differently to this process resulting in color variations. This kind of variation helps display the true wood characters and is one of the most desired attributes in hardwood flooring.

#### **DUAL Hand Process**

Every plank has been processed not once but twice by the hands of our skilled Craftsmen. Along with the thermal treatment process you get a floor that has a range of colors instead of one that is monotone. These colors are so vibrant they will bring life to any room regardless of where the floor is installed. Each style is labeled with one of the ratings below to help you select the perfect flooring that fits you design style.

**Substantial Color Variation** 

Color | Canon

Color | Ivy Point

Color | **Malaga** 

 $\mathsf{0}$ 

Color | **Pacifico** 