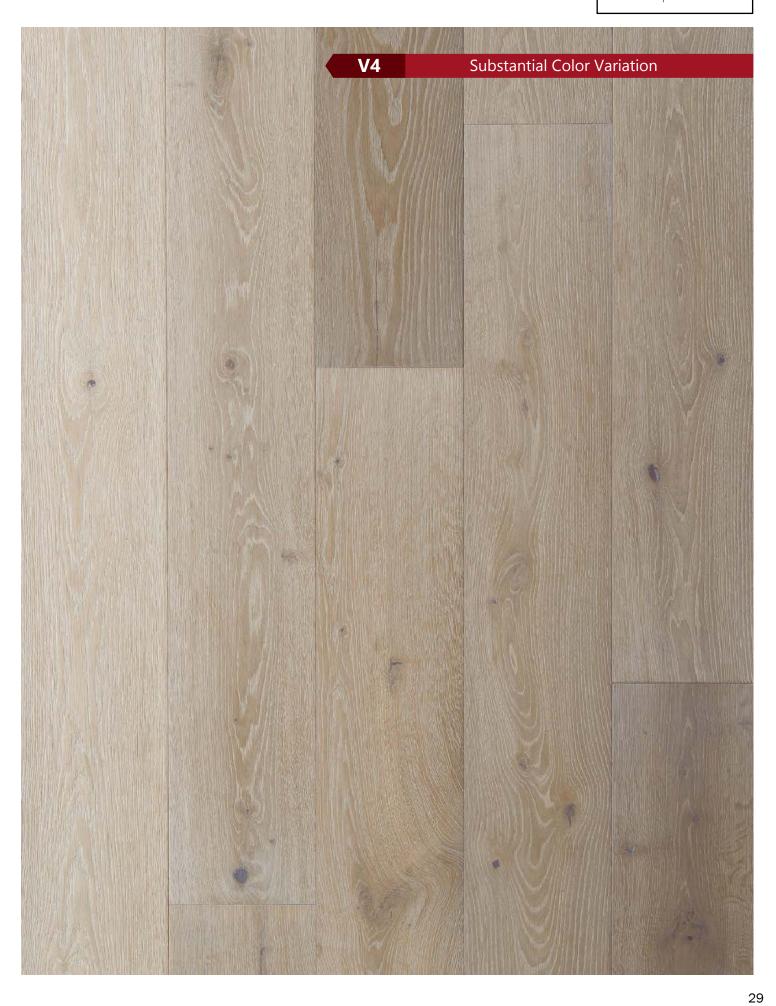

### **TONE COLORS**

Selected styles are thermal treated to achieve the deep rich color visuals. Wood is a natural product and each plank will react differently to this process resulting in color variations. This kind of variation helps display the true wood characters and is one of the most desired attributes in hardwood flooring.

#### **DUAL Hand Process**

Every plank has been processed not once but twice by the hands of our skilled Craftsmen. Along with the thermal treatment process you get a floor that has a range of colors instead of one that is monotone. These colors are so vibrant they will bring life to any room regardless of where the floor is installed. Each style is labeled with one of the ratings below to help you select the perfect flooring that fits you design style.

**Substantial Color Variation** 

Color | Canon

Color | Ivy Point

Color | **Malaga** 

 $\mathsf{0}$ 

Color | **Pacifico** 