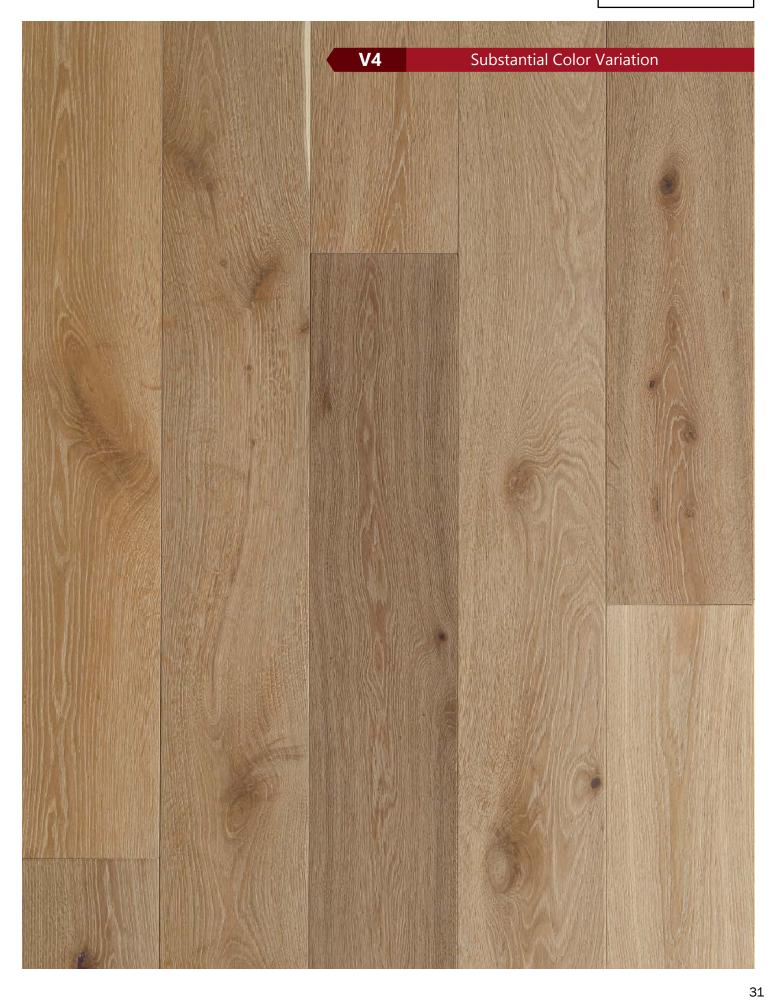

### **TONE COLORS**

Selected styles are thermal treated to achieve the deep rich color visuals. Wood is a natural product and each plank will react differently to this process resulting in color variations. This kind of variation helps display the true wood characters and is one of the most desired attributes in hardwood flooring.

#### **DUAL Hand Process**

Every plank has been processed not once but twice by the hands of our skilled Craftsmen. Along with the thermal treatment process you get a floor that has a range of colors instead of one that is monotone. These colors are so vibrant they will bring life to any room regardless of where the floor is installed. Each style is labeled with one of the ratings below to help you select the perfect flooring that fits you design style.

**Substantial Color Variation** 

Color | Canon

Color | Ivy Point

Color | **Malaga** 

 $\mathsf{0}$ 

Color | **Pacifico** 