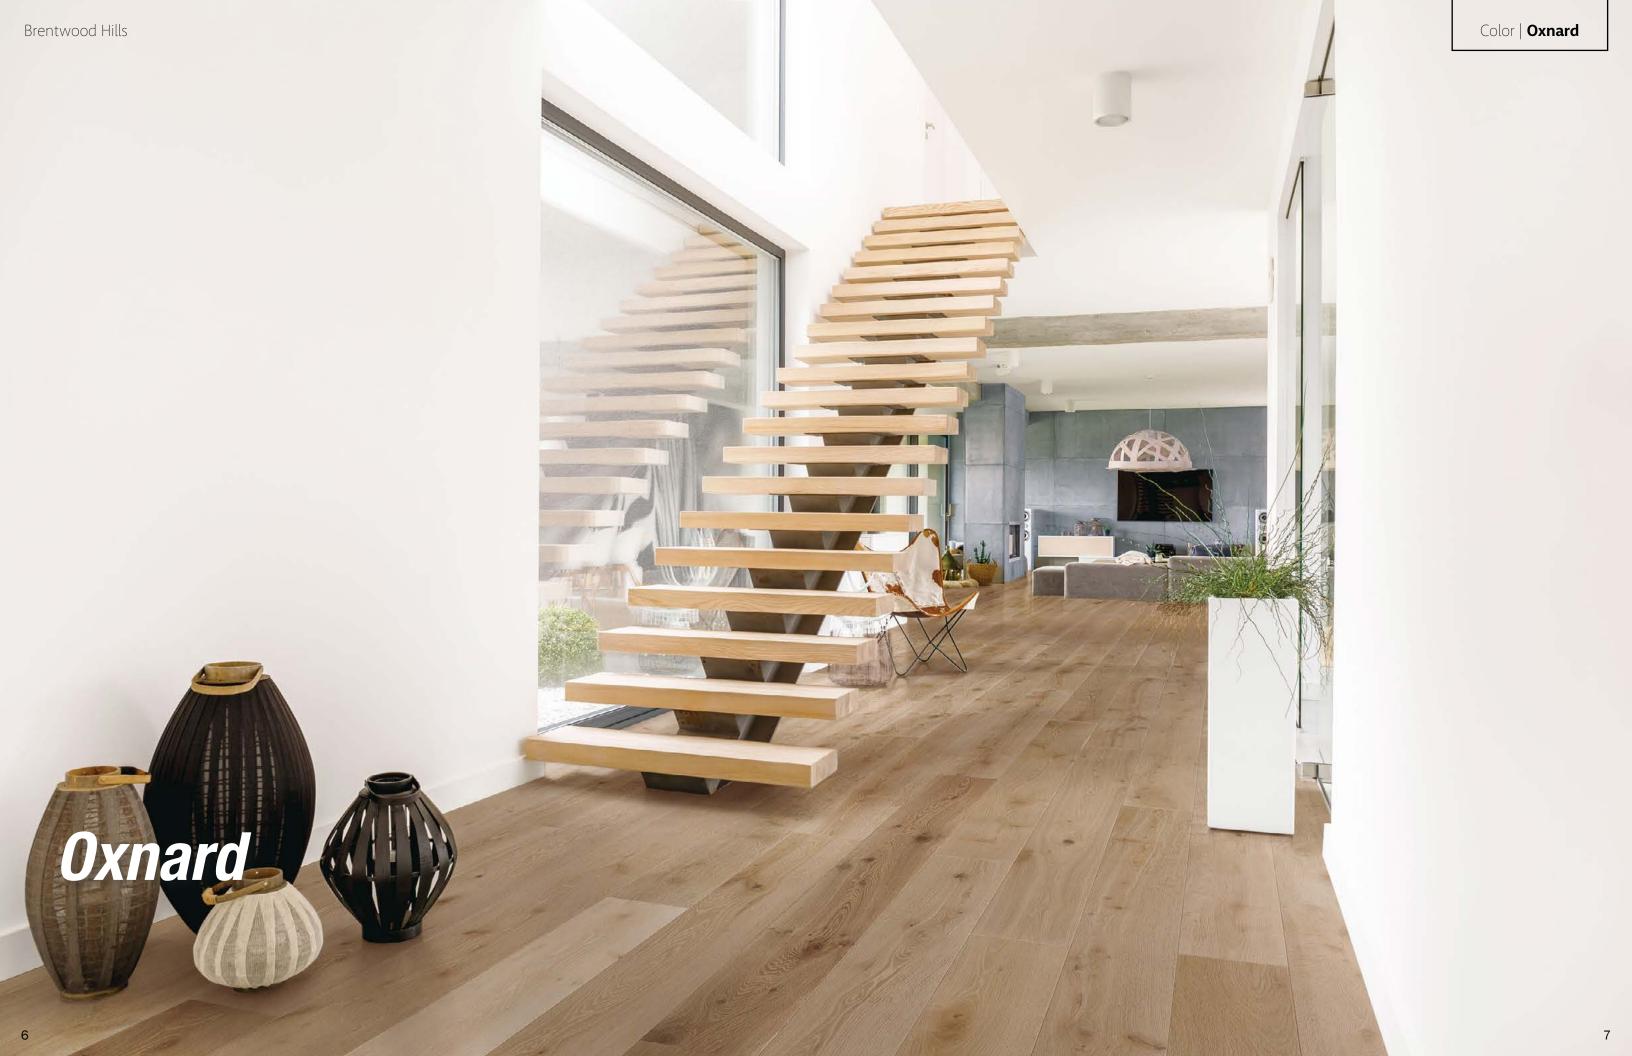

# CERTIFICATIONS









# WARRANTY







#### DEEP RICH

### **TONE COLORS**

Selected styles are thermal treated to achieve the deep rich color visuals. Wood is a natural product and each plank will react differently to this process resulting in color variations. This kind of variation helps display the true wood characters and is one of the most desired attributes in hardwood flooring.

## DIFFERENCES You Can See & Feel

A subtle artistic touch has been added to enhance the inherent wood patterns. Every plank comes together to bring you a floor that looks naturally stylish.

9 coats of Treffert
High Performance
Urethane Finish have
been applied to each
plank to protect all
this beauty. This
durable finish effectively protects
your floor and will make it look
and feel lik