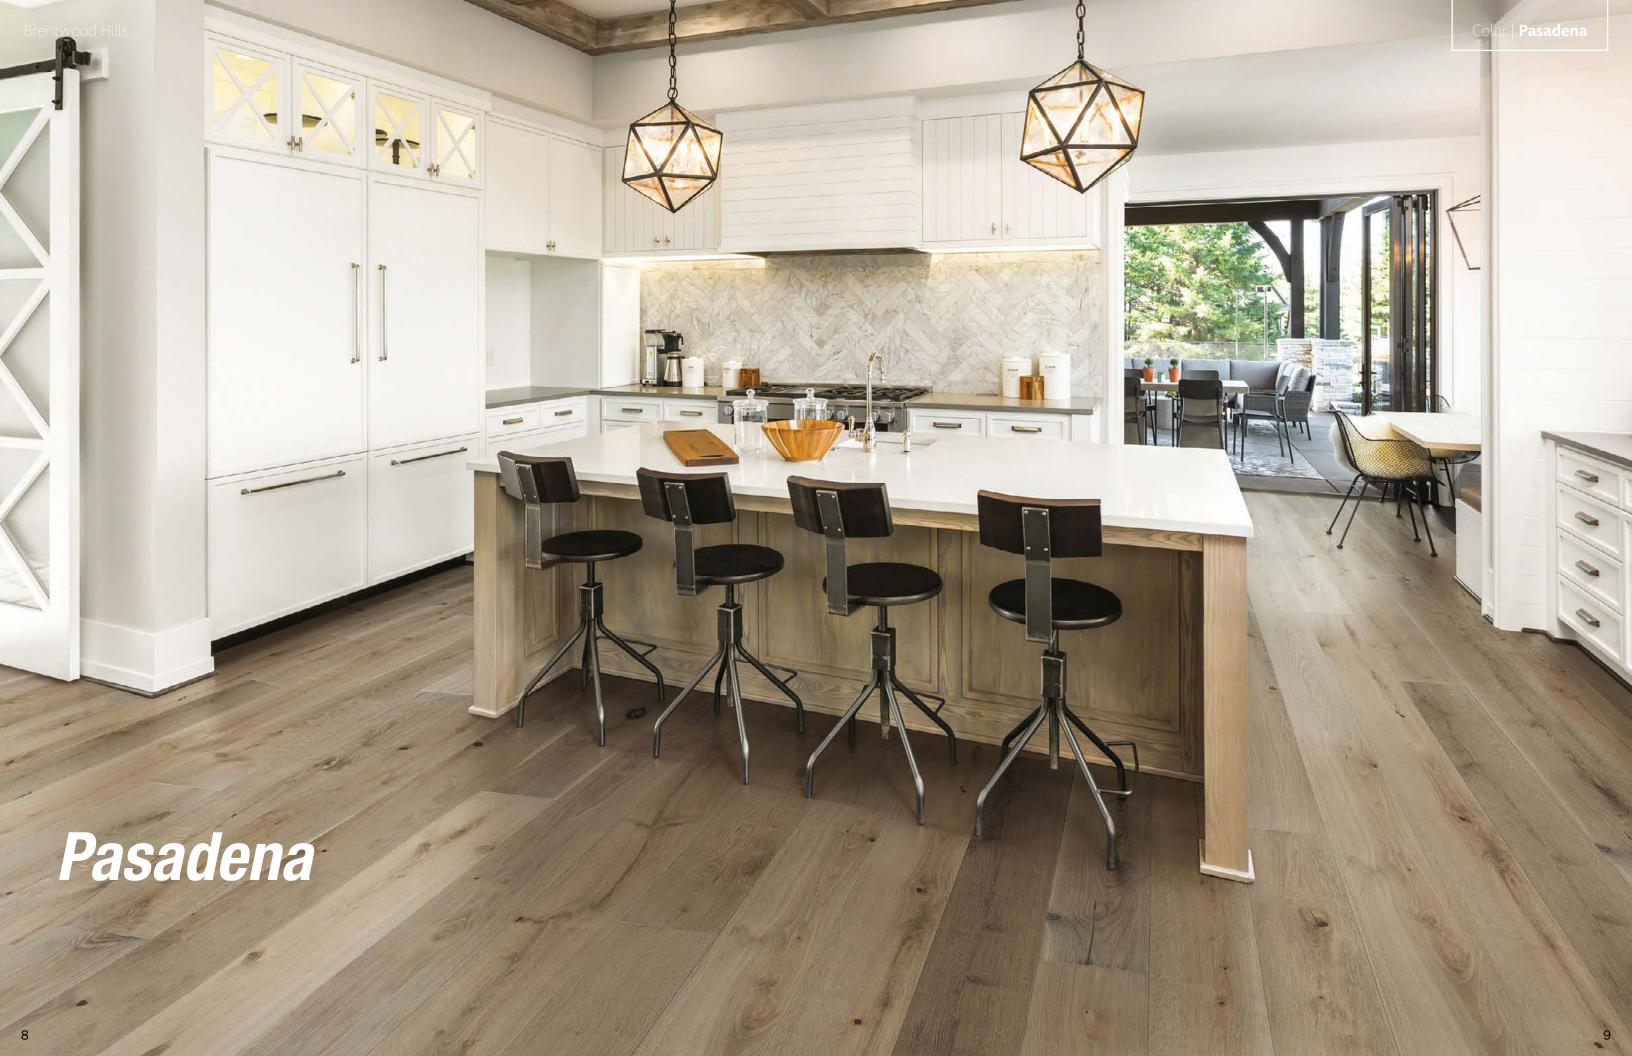

### **TONE COLORS**

Selected styles are thermal treated to achieve the deep rich color visuals. Wood is a natural product and each plank will react differently to this process resulting in color variations. This kind of variation helps display the true wood characters and is one of the most desired attributes in hardwood flooring.

#### **DUAL Hand Process**

Every plank has been processed not once but twice by the hands of our skilled Craftsmen. Along with the thermal treatment process you get a floor that has a range of colors instead of one that is monotone. These colors are so vibrant they will bring life to any room regardless of where the floor is installed. Each style is labeled with one of the ratings below to help you select the perfect flooring that fits you design style.